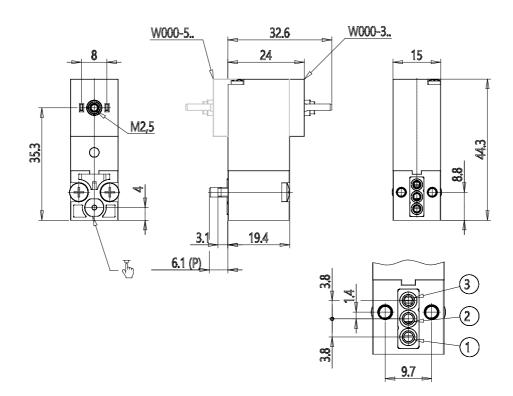

## DIMENSIONS

| Series                     | W                               |
|----------------------------|---------------------------------|
| Body execution             | 0 = interface                   |
| Number of seats            | 00 = ISO 15218 interface        |
| Number of ways - Functions | 3 = 3/2 way - NC                |
| Valve connections          | 0 = ISO 15218 interface         |
| Orifice diameter           | 3 = Ø 1.5 mm                    |
| Materials                  | W = PBT body - NBR - FKM - PU   |
|                            | seals                           |
| Electrical connection      | 2 = 12 V DC - 2 W (1 W only for |
|                            | NC - Ø 0.8 mm version)          |
| Voltage - Absorbed power   | 4 = 48 V DC - 2 W               |
| Fixing                     | = fixing screws for metal       |
| Options                    | = Standard                      |