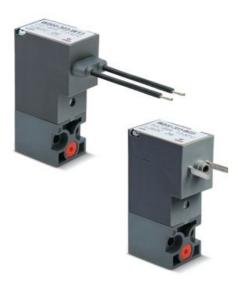

## Direct operated solenoid valves - Series W

Product code: W000-303-W24

Datasheet creation date: 10/03/2025 11:43

Check the most updated document online 🖄 <u>click here</u>

## Direct operated solenoid valves - Series W

Product code: W000-303-W24