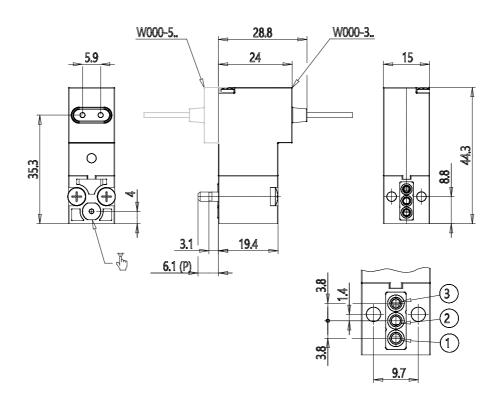

## DIMENSIONS

| Series                     | W                             |
|----------------------------|-------------------------------|
| Body execution             | 0 = interface                 |
| Number of seats            | 00 = ISO 15218 interface      |
| Number of ways - Functions | 3 = 3/2 way - NC              |
| Valve connections          | 0 = ISO 15218 interface       |
| Orifice diameter           | 5 = Ø 1.1 mm                  |
| Materials                  | W = PBT body - NBR - FKM - PU |
|                            | seals                         |
| Electrical connection      | 1 = cables 300 mm             |
| Voltage - Absorbed power   | 2 = 12 V DC - 2 W             |
| Fixing                     | = fixing screws for metal     |
| Options                    | = Standard                    |