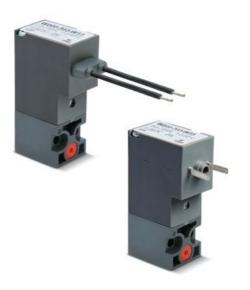

## Direct operated solenoid valves - Series W

Product code: W000-305-W12

Datasheet creation date: 10/03/2025 11:43

Check the most updated document online 🖄 <u>click here</u>

## Direct operated solenoid valves - Series W

Product code: W000-305-W12