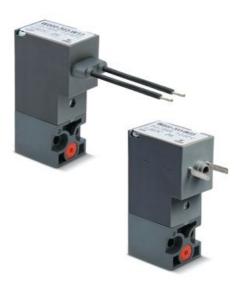

## Direct operated solenoid valves - Series W

Product code: W000-305-W13

Datasheet creation date: 10/03/2025 11:43

Check the most updated document online 🖄 <u>click here</u>

## TECHNICAL DATA

| Series                     | W                                   |
|----------------------------|-------------------------------------|
| Body execution             | 0 = interface                       |
| Number of seats            | 00 = ISO 15218 interface            |
| Number of ways - Functions | 3 = 3/2 way - NC                    |
| Valve connections          | 0 = ISO 15218 interface             |
| Orifice diameter           | 5 = Ø 1.1 mm                        |
| Materials                  | W = PBT body - NBR - FKM - PU seals |
| Electrical connection      | 1 = cables 300 mm                   |
| Voltage - Absorbed power   | 3 = 24 V DC - 2 W                   |
| Fixing                     | = fixing screws for metal           |
| Options                    | = Standard                          |