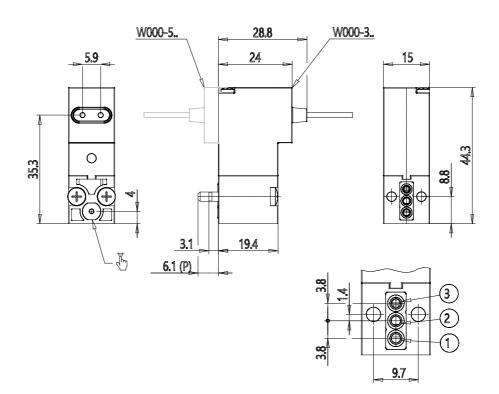

## DIMENSIONS

| Series                     | W                             |
|----------------------------|-------------------------------|
| Body execution             | 0 = interface                 |
| Number of seats            | 00 = ISO 15218 interface      |
| Number of ways - Functions | 3 = 3/2 way - NC              |
| Valve connections          | 0 = ISO 15218 interface       |
| Orifice diameter           | 5 = Ø 1.1 mm                  |
| Materials                  | W = PBT body - NBR - FKM - PU |
|                            | seals                         |
| Electrical connection      | 1 = cables 300 mm             |
| Voltage - Absorbed power   | 3 = 24 V DC - 2 W             |
| Fixing                     | = fixing screws for metal     |
| Options                    | = Standard                    |