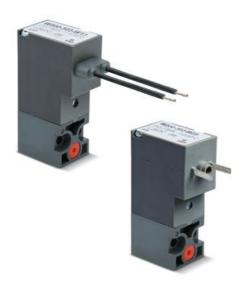

## Direct operated solenoid valves - Series W

Product code: W000-305-W23

Datasheet creation date: 10/03/2025 11:43

Check the most updated document online 3 click here







## TECHNICAL DATA

| Series                     | W                                                      |
|----------------------------|--------------------------------------------------------|
| Body execution             | 0 = interface                                          |
| Number of seats            | 00 = ISO 15218 interface                               |
| Number of ways - Functions | 3 = 3/2 way - NC                                       |
| Valve connections          | 0 = ISO 15218 interface                                |
| Orifice diameter           | 5 = Ø 1.1 mm                                           |
| Materials                  | W = PBT body - NBR - FKM - PU seals                    |
| Electrical connection      | 2 = 12 V DC - 2 W (1 W only for NC - Ø 0.8 m