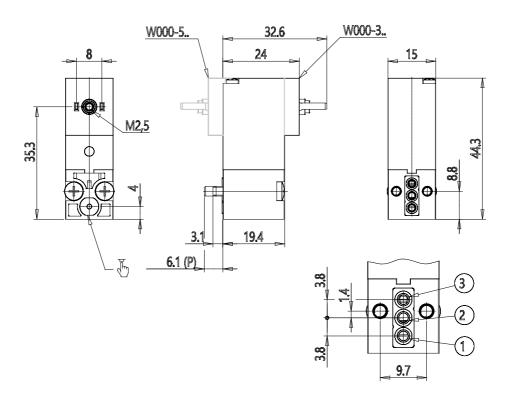

## **DIMENSIONS**

| Series                     | W                                                      |
|----------------------------|--------------------------------------------------------|
| Body execution             | 0 = interface                                          |
| Number of seats            | 00 = ISO 15218 interface                               |
| Number of ways - Functions | 3 = 3/2 way - NC                                       |
| Valve connections          | 0 = ISO 15218 interface                                |
| Orifice diameter           | 5 = Ø 1.1 mm                                           |
| Materials                  | W = PBT body - NBR - FKM - PU<br>seals                 |
| Electrical connection      | 2 = 12 V DC - 2 W (1 W only for NC - Ø 0.8 mm version) |
| Voltage - Absorbed power   | 3 = 24 V DC - 2 W                                      |
| Fixing                     | = fixing screws for metal                              |
| Options                    | = Standard                                             |