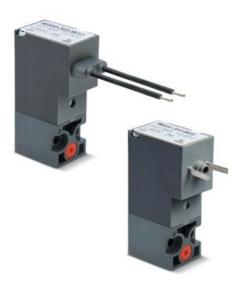

## Direct operated solenoid valves - Series W

Product code: W000-305-W23P

Datasheet creation date: 10/03/2025 11:43

Check the most updated document online 🖄 <u>click here</u>

## Direct operated solenoid valves - Series W

Product code: W000-305-W23P