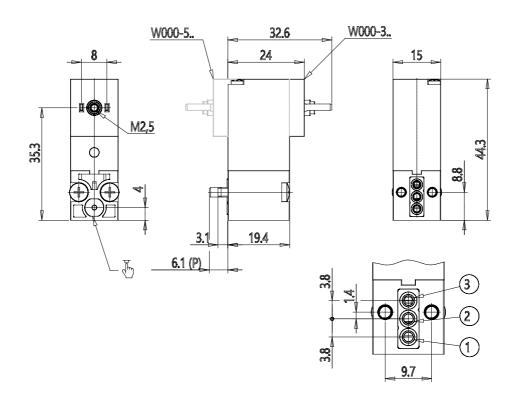

## DIMENSIONS

| Series                     | W                               |
|----------------------------|---------------------------------|
| Body execution             | 0 = interface                   |
| Number of seats            | 00 = ISO 15218 interface        |
| Number of ways - Functions | 3 = 3/2 way - NC                |
| Valve connections          | 0 = ISO 15218 interface         |
| Orifice diameter           | 5 = Ø 1.1 mm                    |
| Materials                  | W = PBT body - NBR - FKM - PU   |
|                            | seals                           |
| Electrical connection      | 2 = 12 V DC - 2 W (1 W only for |
|                            | NC - Ø 0.8 mm version)          |
| Voltage - Absorbed power   | 3 = 24 V DC - 2 W               |
| Fixing                     | P = fixing screws for plastic   |
| Options                    | = Standard                      |