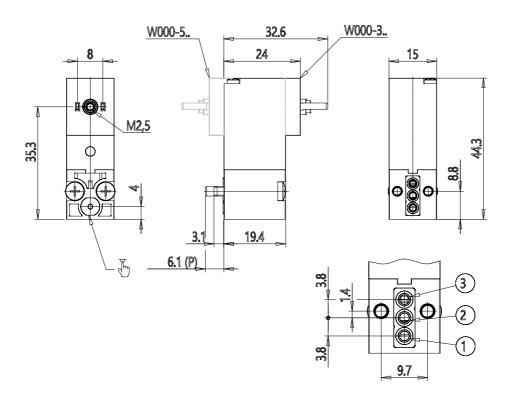

## **DIMENSIONS**

| Series                     | W                                                      |
|----------------------------|--------------------------------------------------------|
| Body execution             | 0 = interface                                          |
| Number of seats            | 00 = ISO 15218 interface                               |
| Number of ways - Functions | 3 = 3/2 way - NC                                       |
| Valve connections          | 0 = ISO 15218 interface                                |
| Orifice diameter           | 5 = Ø 1.1 mm                                           |
| Materials                  | W = PBT body - NBR - FKM - PU seals                    |
| Electrical connection      | 2 = 12 V DC - 2 W (1 W only for NC - Ø 0.8 mm version) |
| Voltage - Absorbed power   | 4 = 48 V DC - 2 W                                      |
| Fixing                     | = fixing screws for metal                              |
| Options                    | = Standard                                             |