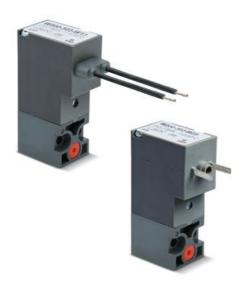

## Direct operated solenoid valves - Series W

Product code: W000-306-W23

Datasheet creation date: 10/03/2025 11:43

Check the most updated document online 3 click here

## Direct operated solenoid valves - Series W

Product code: W000-306-W23