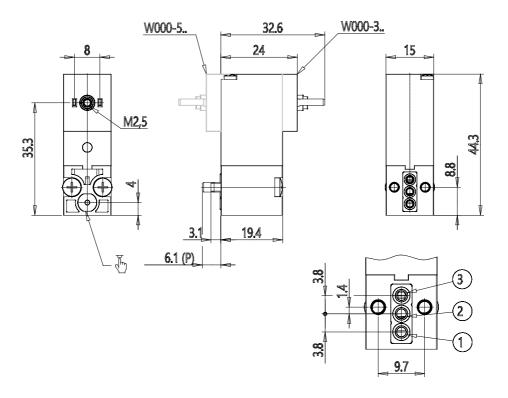

## **DIMENSIONS**

| W                                                            |
|--------------------------------------------------------------|
| 0 = interface                                                |
| 00 = ISO 15218 interface                                     |
| 3 = 3/2 way - NC                                             |
| 0 = ISO 15218 interface                                      |
| $6 = \emptyset$ 1.5 mm (with voltage tolerance -25% ÷ + 10%) |
| W = PBT body - NBR - FKM - PU seals                          |
| 2 = 12 V DC - 2 W (1 W only for                              |
| NC - Ø 0.8 mm version)                                       |
| 3 = 24 V DC - 2 W                                            |
| = fixing screws for metal                                    |
| = Standard                                                   |
|                                                              |