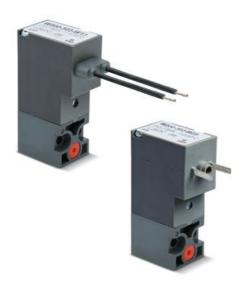

## Direct operated solenoid valves - Series W

Product code: W000-403-W23

Datasheet creation date: 10/03/2025 11:43

Check the most updated document online 3 click here







## TECHNICAL DATA

| Series                     | W                                                      |
|----------------------------|--------------------------------------------------------|
| Body execution             | 0 = interface                                          |
| Number of seats            | 00 = ISO 15218 interface                               |
| Number of ways - Functions | 4 = 3/2 way - NO                                       |
| Valve connections          | 0 = ISO 15218 interface                                |
| Orifice diameter           | 3 = Ø 1.5 mm                                           |
| Materials                  | W = PBT body - NBR - FKM - PU seals                    |
| Electrical connection      | 2 = 12 V DC - 2 W (1 W only for NC - Ø 0.8 m