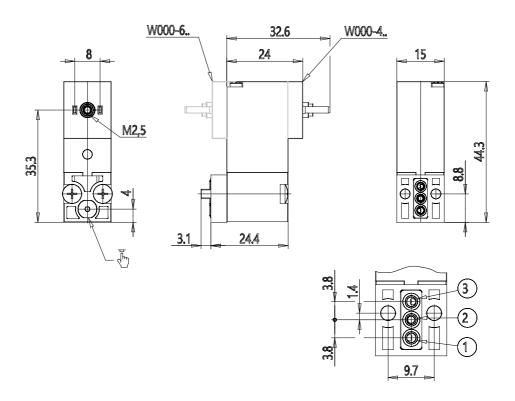

## DIMENSIONS

| Series                     | W                               |
|----------------------------|---------------------------------|
| Body execution             | 0 = interface                   |
| Number of seats            | 00 = ISO 15218 interface        |
| Number of ways - Functions | 4 = 3/2 way - NO                |
| Valve connections          | 0 = ISO 15218 interface         |
| Orifice diameter           | 3 = Ø 1.5 mm                    |
| Materials                  | W = PBT body - NBR - FKM - PU   |
|                            | seals                           |
| Electrical connection      | 2 = 12 V DC - 2 W (1 W only for |
|                            | NC - Ø 0.8 mm version)          |
| Voltage - Absorbed power   | 3 = 24 V DC - 2 W               |
| Fixing                     | = fixing screws for metal       |
| Options                    | = Standard                      |