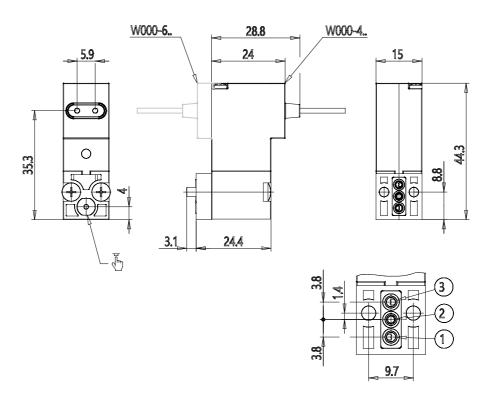

## **DIMENSIONS**

| Series                     | W                             |
|----------------------------|-------------------------------|
| Body execution             | 0 = interface                 |
| Number of seats            | 00 = ISO 15218 interface      |
| Number of ways - Functions | 4 = 3/2 way - NO              |
| Valve connections          | 0 = ISO 15218 interface       |
| Orifice diameter           | 5 = Ø 0.9 mm                  |
| Materials                  | W = PBT body - NBR - FKM - PU |
|                            | seals                         |
| Electrical connection      | 1 = cables 300 mm             |
| Voltage - Absorbed power   | 3 = 24 V DC - 2 W             |
| Fixing                     | = fixing screws for metal     |
| Options                    | = Standard                    |