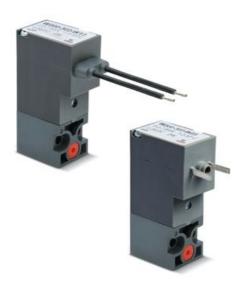

## Direct operated solenoid valves - Series W

Product code: W000-405-W13

Datasheet creation date: 10/03/2025 11:43

Check the most updated document online 3 click here

## Direct operated solenoid valves - Series W

Product code: W000-405-W13