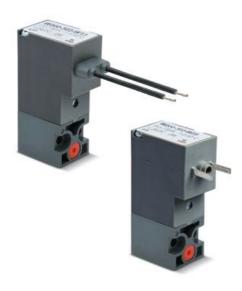

## Direct operated solenoid valves - Series W

Product code: W000-405-W23

Datasheet creation date: 10/03/2025 11:43

Check the most updated document online 3 click here







## TECHNICAL DATA

| Series                     | W                                                      |
|----------------------------|--------------------------------------------------------|
| Body execution             | 0 = interface                                          |
| Number of seats            | 00 = ISO 15218 interface                               |
| Number of ways - Functions | 4 = 3/2 way - NO                                       |
| Valve connections          | 0 = ISO 15218 interface                                |
| Orifice diameter           | 5 = Ø 0.9 mm                                           |
| Materials                  | W = PBT body - NBR - FKM - PU seals                    |
| Electrical connection      | 2 = 12 V DC - 2 W (1 W only for NC - Ø 0.8 m