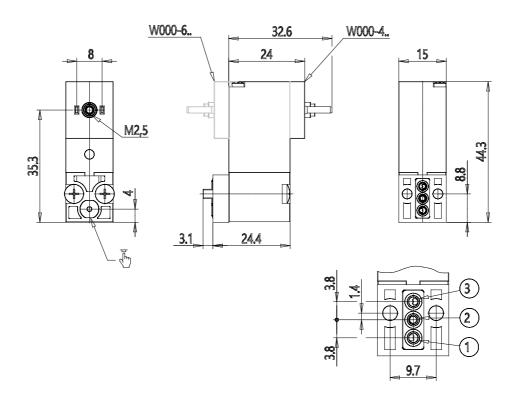

## **DIMENSIONS**

| Series                     | W                               |
|----------------------------|---------------------------------|
| Body execution             | 0 = interface                   |
| Number of seats            | 00 = ISO 15218 interface        |
| Number of ways - Functions | 4 = 3/2 way - NO                |
| Valve connections          | 0 = ISO 15218 interface         |
| Orifice diameter           | 5 = Ø 0.9 mm                    |
| Materials                  | W = PBT body - NBR - FKM - PU   |
|                            | seals                           |
| Electrical connection      | 2 = 12 V DC - 2 W (1 W only for |
|                            | NC - Ø 0.8 mm version)          |
| Voltage - Absorbed power   | 3 = 24 V DC - 2 W               |
| Fixing                     | = fixing screws for metal       |
| Options                    | = Standard                      |