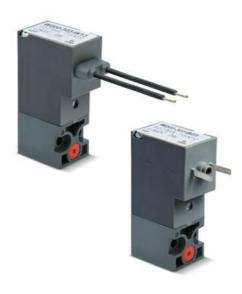

## Direct operated solenoid valves - Series W

Product code: W000-503-W12

Datasheet creation date: 10/03/2025 11:43

Check the most updated document online 3 click here

## Direct operated solenoid valves - Series W

Product code: W000-503-W12