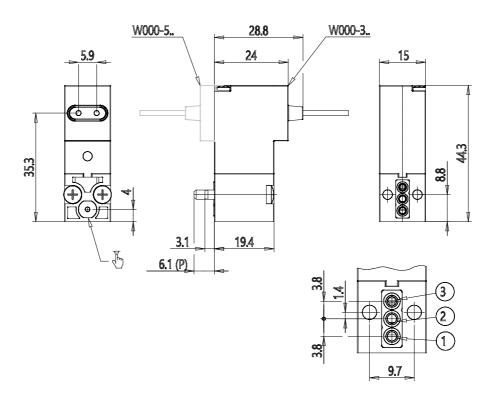

## **DIMENSIONS**

| Series                     | W                                 |
|----------------------------|-----------------------------------|
| Body execution             | 0 = interface                     |
| Number of seats            | 00 = ISO 15218 interface          |
| Number of ways - Functions | 5 = 3/2 ways - NC electrical part |
|                            | turned by 180 °                   |
| Valve connections          | 0 = ISO 15218 interface           |
| Orifice diameter           | 3 = Ø 1.5 mm                      |
| Materials                  | W = PBT body - NBR - FKM - PU     |
|                            | seals                             |
| Electrical connection      | 1 = cables 300 mm                 |
| Voltage - Absorbed power   | 2 = 12 V DC - 2 W                 |
| Fixing                     | = fixing screws for metal         |
| Options                    | = Standard                        |