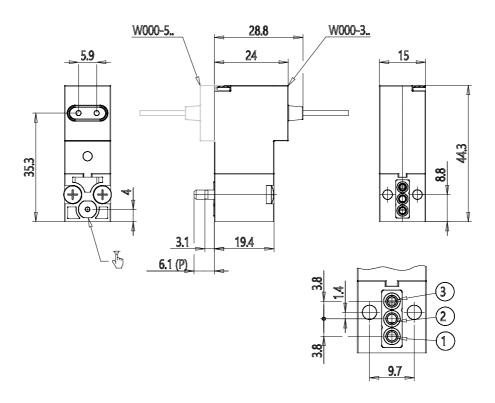

## DIMENSIONS

| Series                     | W                                 |
|----------------------------|-----------------------------------|
| Body execution             | 0 = interface                     |
| Number of seats            | 00 = ISO 15218 interface          |
| Number of ways - Functions | 5 = 3/2 ways - NC electrical part |
|                            | turned by 180 °                   |
| Valve connections          | 0 = ISO 15218 interface           |
| Orifice diameter           | 3 = Ø 1.5 mm                      |
| Materials                  | W = PBT body - NBR - FKM - PU     |
|                            | seals                             |
| Electrical connection      | 1 = cables 300 mm                 |
| Voltage - Absorbed power   | 3 = 24 V DC - 2 W                 |
| Fixing                     | = fixing screws for metal         |
| Options                    | = Standard                        |