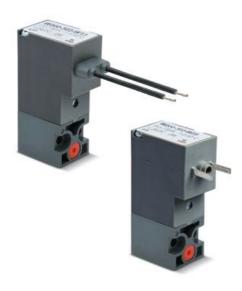

## Direct operated solenoid valves - Series W

Product code: W000-503-W23

Datasheet creation date: 10/03/2025 11:43

Check the most updated document online 3 click here







## TECHNICAL DATA

| Series                     | W                                                      |
|----------------------------|--------------------------------------------------------|
| Body execution             | 0 = interface                                          |
| Number of seats            | 00 = ISO 15218 interface                               |
| Number of ways - Functions | 5 = 3/2 ways - NC electrical part turned by 180 °      |
| Valve connections          | 0 = ISO 15218 interface                                |
| Orifice diameter           | 3 = Ø 1.5 mm                                           |
| Materials                  | W = PBT body - NBR - FKM - PU seals                    |
| Electrical connection      | 2 = 12 V DC - 2 W (1 W only for NC - Ø 0.8 m