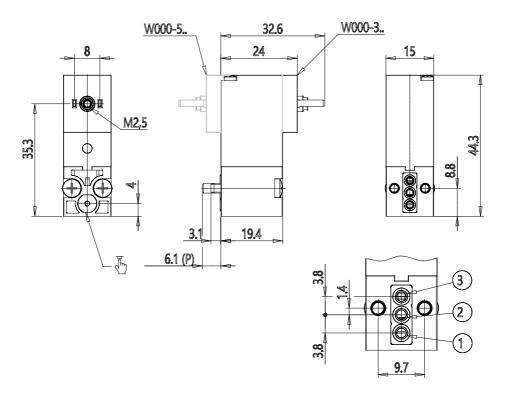

## DIMENSIONS

| Series                     | W                                 |
|----------------------------|-----------------------------------|
| Body execution             | 0 = interface                     |
| Number of seats            | 00 = ISO 15218 interface          |
| Number of ways - Functions | 5 = 3/2 ways - NC electrical part |
|                            | turned by 180 °                   |
| Valve connections          | 0 = ISO 15218 interface           |
| Orifice diameter           | 3 = Ø 1.5 mm                      |
| Materials                  | W = PBT body - NBR - FKM - PU     |
|                            | seals                             |
| Electrical connection      | 2 = 12 V DC - 2 W (1 W only for   |
|                            | NC - Ø 0.8 mm version)            |
| Voltage - Absorbed power   | 3 = 24 V DC - 2 W                 |
| Fixing                     | = fixing screws for metal         |
| Options                    | = Standard                        |