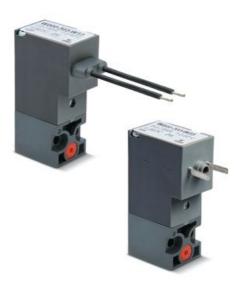

## Direct operated solenoid valves - Series W

Product code: W000-505-W23

Datasheet creation date: 10/03/2025 11:44

Check the most updated document online 🖄 <u>click here</u>

## Direct operated solenoid valves - Series W

Product code: W000-505-W23