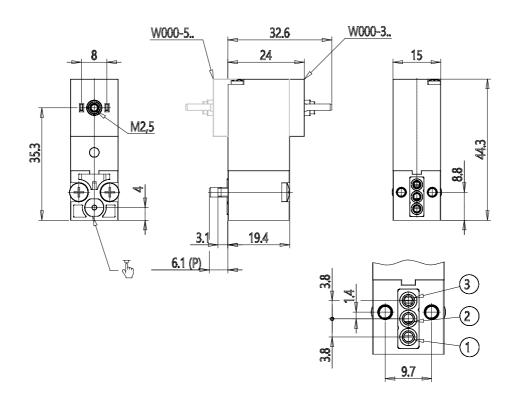

## DIMENSIONS

| Series                     | W                                 |
|----------------------------|-----------------------------------|
| Body execution             | 0 = interface                     |
| Number of seats            | 00 = ISO 15218 interface          |
| Number of ways - Functions | 5 = 3/2 ways - NC electrical part |
|                            | turned by 180 °                   |
| Valve connections          | 0 = ISO 15218 interface           |
| Orifice diameter           | 5 = Ø 1.1 mm                      |
| Materials                  | W = PBT body - NBR - FKM - PU     |
|                            | seals                             |
| Electrical connection      | 2 = 12 V DC - 2 W (1 W only for   |
|                            | NC - Ø 0.8 mm version)            |
| Voltage - Absorbed power   | 3 = 24 V DC - 2 W                 |
| Fixing                     | = fixing screws for metal         |
| Options                    | = Standard                        |
|                            |                                   |