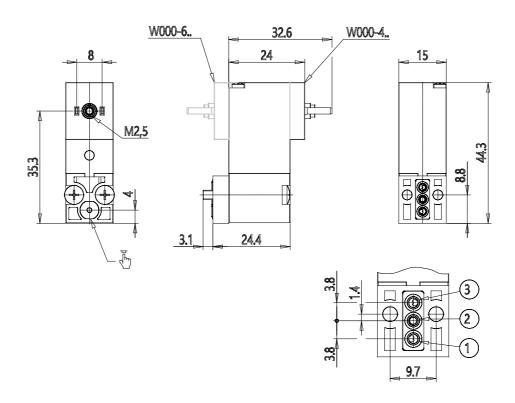

## **DIMENSIONS**

| Series                     | W                                 |
|----------------------------|-----------------------------------|
| Body execution             | 0 = interface                     |
| Number of seats            | 00 = ISO 15218 interface          |
| Number of ways - Functions | 6 = 3/2 ways - NO electrical part |
|                            | turned by 180 °                   |
| Valve connections          | 0 = ISO 15218 interface           |
| Orifice diameter           | 5 = Ø 0.9 mm                      |
| Materials                  | W = PBT body - NBR - FKM - PU     |
|                            | seals                             |
| Electrical connection      | 2 = 12 V DC - 2 W (1 W only for   |
|                            | NC - Ø 0.8 mm version)            |
| Voltage - Absorbed power   | 3 = 24 V DC - 2 W                 |
| Fixing                     | = fixing screws for metal         |
| Options                    | = Standard                        |