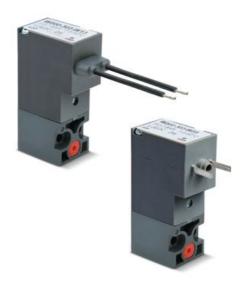

## Direct operated solenoid valves - Series W

Product code: W000-605-W23

Datasheet creation date: 10/03/2025 11:44

Check the most updated document online 3 click here

## Direct operated solenoid valves - Series W

Product code: W000-605-W23