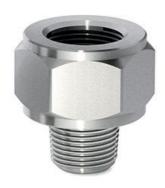

## Mod. X2520 - Series X2000 fittings

Product code: X2520 3/8-1/2

Datasheet creation date: 10/03/2025 02:55

Check the most updated document online 3 click here

## Mod. X2520 - Series X2000 fittings

Product code: X2520 3/8-1/2