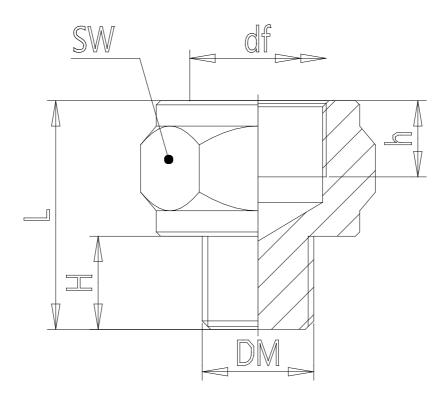

## DIMENSIONS

| DM      | G3/8 |
|---------|------|
| df      | G1/2 |
| H (mm)  | 12   |
| h (mm)  | 14   |
| L (mm)  | 30   |
| SW (mm) | 27   |