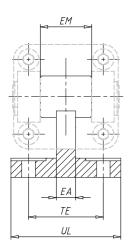

## DIMENSIONS

| [                    |           |
|----------------------|-----------|
| EB (EB / mm)         | 18        |
| CK (CK / mm)         | 20        |
| HB (HB / mm)         | 11.0      |
| XD (XD / mm)         | 230       |
| TE (TE / mm)         | 76        |
| UL (UL / mm)         | 96        |
| EA (EA / mm)         | 20        |
| GL (GL / mm)         | 55        |
| L5 (L5 / mm)         | 2.5       |
| RA (RA / mm)         | 50        |
| EM (EM / mm)         | 60        |
| EMTOL (EM tolerance) | -0.5/-1.5 |
| UR (UR / mm)         | 70        |
| PH (PH / mm)         | 71        |
| BT (BT / mm)         | 15        |
| BR (BR / mm)         | 19.0      |