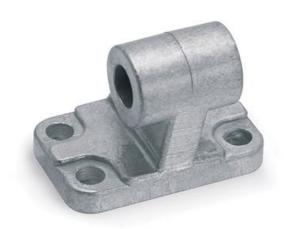

## 90° Swivel combination for female trunnion - Mod. ZC

Product code: ZC-100

Datasheet creation date: 07/03/2025 16:04

Check the most updated document online 3 click here

## 90° Swivel combination for female trunnion - Mod. ZC

Product code: ZC-100