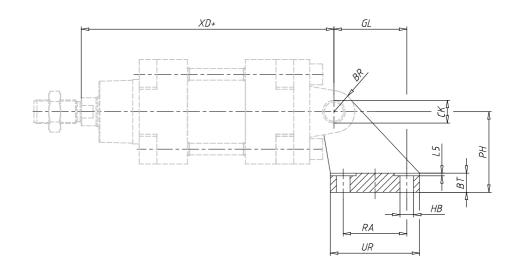

## DIMENSIONS

| [                    |           |
|----------------------|-----------|
| EB (EB / mm)         | 18        |
| CK (CK / mm)         | 20        |
| HB (HB / mm)         | 11.0      |
| XD (XD / mm)         | 230       |
| TE (TE / mm)         | 76        |
| UL (UL / mm)         | 96        |
| EA (EA / mm)         | 20        |
| GL (GL / mm)         | 55        |
| L5 (L5 / mm)         | 2.5       |
| RA (RA / mm)         | 50        |
| EM (EM / mm)         | 60        |
| EMTOL (EM tolerance) | -0.5/-1.5 |
| UR (UR / mm)         | 70        |
| PH (PH / mm)         | 71        |
| BT (BT / mm)         | 15        |
| BR (BR / mm)         | 19.0      |