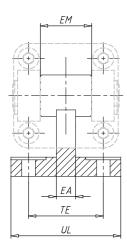

## DIMENSIONS

| ED (ED / mm)         | 11        |
|----------------------|-----------|
| EB (EB / mm)         | 11        |
| CK (CK / mm)         | 10        |
| HB (HB / mm)         | 6.6       |
| XD (XD / mm)         | 142       |
| TE (TE / mm)         | 38        |
| UL (UL / mm)         | 51        |
| EA (EA / mm)         | 10        |
| GL (GL / mm)         | 21        |
| L5 (L5 / mm)         | 1.6       |
| RA (RA / mm)         | 18        |
| EM (EM / mm)         | 26        |
| EMTOL (EM tolerance) | -0.2/-0.6 |
| UR (UR / mm)         | 31        |
| PH (PH / mm)         | 32        |
| BT (BT / mm)         | 8         |
| BR (BR / mm)         | 10.0      |