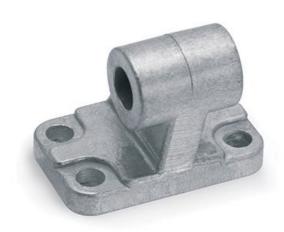

## 90° Swivel combination for female trunnion - Mod. ZC

Product code: ZC-32

Datasheet creation date: 07/03/2025 16:04

Check the most updated document online 3 click here

## 90° Swivel combination for female trunnion - Mod. ZC

Product code: ZC-32