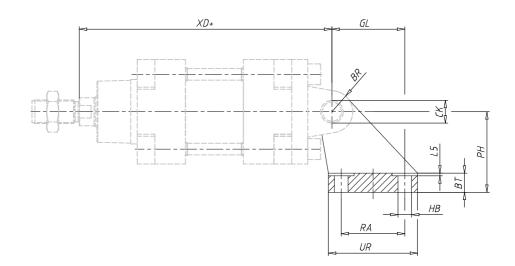

## DIMENSIONS

| ED (ED / mm)         | 11        |
|----------------------|-----------|
| EB (EB / mm)         | 11        |
| CK (CK / mm)         | 10        |
| HB (HB / mm)         | 6.6       |
| XD (XD / mm)         | 142       |
| TE (TE / mm)         | 38        |
| UL (UL / mm)         | 51        |
| EA (EA / mm)         | 10        |
| GL (GL / mm)         | 21        |
| L5 (L5 / mm)         | 1.6       |
| RA (RA / mm)         | 18        |
| EM (EM / mm)         | 26        |
| EMTOL (EM tolerance) | -0.2/-0.6 |
| UR (UR / mm)         | 31        |
| PH (PH / mm)         | 32        |
| BT (BT / mm)         | 8         |
| BR (BR / mm)         | 10.0      |