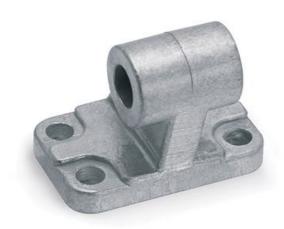

## 90° Swivel combination for female trunnion - Mod. ZC

Product code: ZC-40

Datasheet creation date: 07/03/2025 16:04

Check the most updated document online 3 click here

## 90° Swivel combination for female trunnion - Mod. ZC

Product code: ZC-40