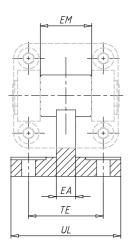

## DIMENSIONS

| [                    |           |
|----------------------|-----------|
| EB (EB / mm)         | 11        |
| CK (CK / mm)         | 12        |
| HB (HB / mm)         | 6.6       |
| XD (XD / mm)         | 160       |
| TE (TE / mm)         | 41        |
| UL (UL / mm)         | 54        |
| EA (EA / mm)         | 15        |
| GL (GL / mm)         | 24        |
| L5 (L5 / mm)         | 1.6       |
| RA (RA / mm)         | 22        |
| EM (EM / mm)         | 28        |
| EMTOL (EM tolerance) | -0.2/-0.6 |
| UR (UR / mm)         | 35        |
| PH (PH / mm)         | 36        |
| BT (BT / mm)         | 10        |
| BR (BR / mm)         | 11.0      |