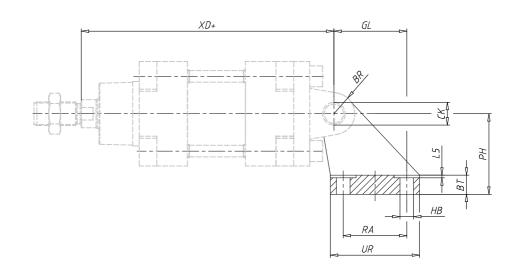

## DIMENSIONS

| [                    |           |
|----------------------|-----------|
| EB (EB / mm)         | 11        |
| CK (CK / mm)         | 12        |
| HB (HB / mm)         | 6.6       |
| XD (XD / mm)         | 160       |
| TE (TE / mm)         | 41        |
| UL (UL / mm)         | 54        |
| EA (EA / mm)         | 15        |
| GL (GL / mm)         | 24        |
| L5 (L5 / mm)         | 1.6       |
| RA (RA / mm)         | 22        |
| EM (EM / mm)         | 28        |
| EMTOL (EM tolerance) | -0.2/-0.6 |
| UR (UR / mm)         | 35        |
| PH (PH / mm)         | 36        |
| BT (BT / mm)         | 10        |
| BR (BR / mm)         | 11.0      |