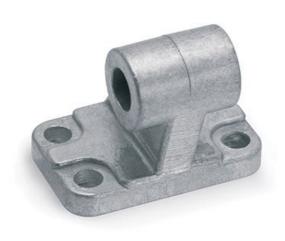

# 90° Swivel combination for female trunnion - Mod. ZC

Product code: ZC-50

# **90° Swivel combination for female trunnion - Mod. ZC** Product code: ZC-50