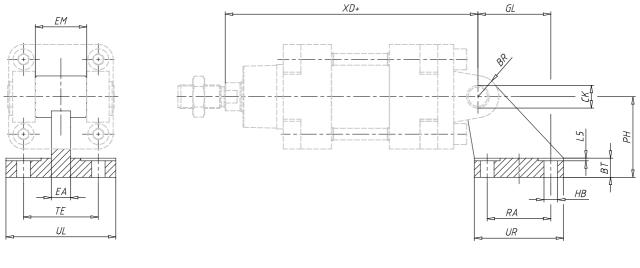

## DIMENSIONS

| EB (EB / mm)         | 15        |
|----------------------|-----------|
| CK (CK / mm)         | 12        |
| HB (HB / mm)         | 9.0       |
| XD (XD / mm)         | 170       |
| TE (TE / mm)         | 50        |
| UL (UL / mm)         | 65        |
| EA (EA / mm)         | 16        |
| GL (GL / mm)         | 33        |
| L5 (L5 / mm)         | 1.6       |
| RA (RA / mm)         | 30        |
| EM (EM / mm)         | 32        |
| EMTOL (EM tolerance) | -0.2/-0.6 |
| UR (UR / mm)         | 45        |
| PH (PH / mm)         | 45        |
| BT (BT / mm)         | 12        |
| BR (BR / mm)         | 13.0      |